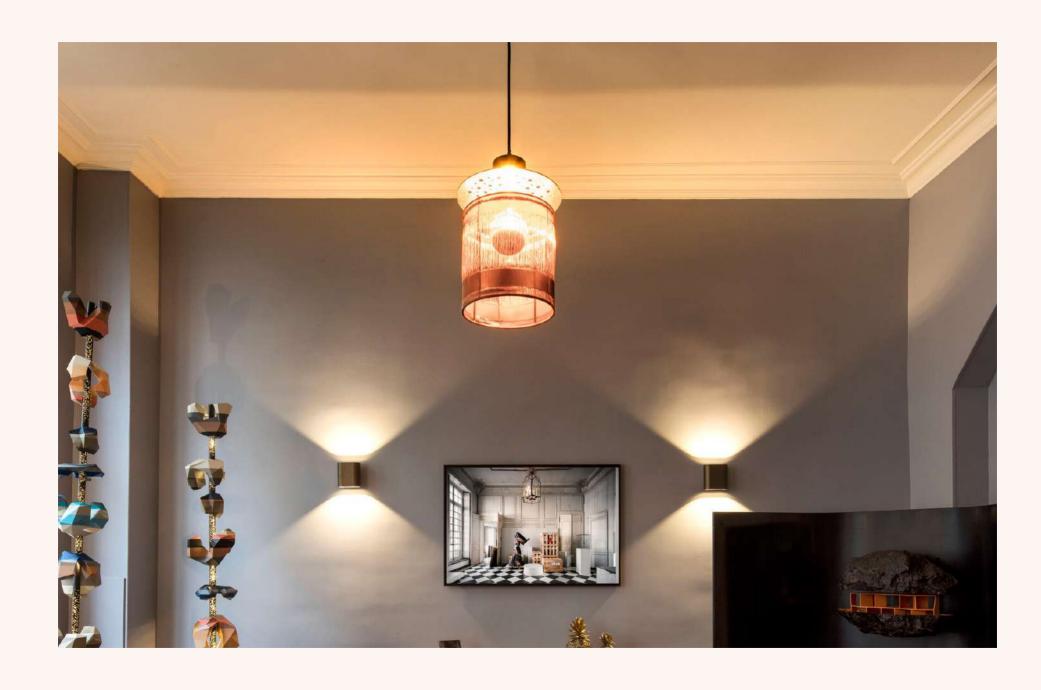

# Suspension Light

B.C.S. is a suspension light which unites an intricately braided brass and copper lampshade with a smoothly-polished perforated brass disc, to diffuse a patterned, soft and warm light.

Limited serie and numbered edition Price on request

The Bœuf Couronné Collection wall light, B.C.A., creates discreet geometric shapes and patterns onto the wall.

The resulting light, indirect and deep, is as delicate as the perforated gleaming brass structure which diffuses it.