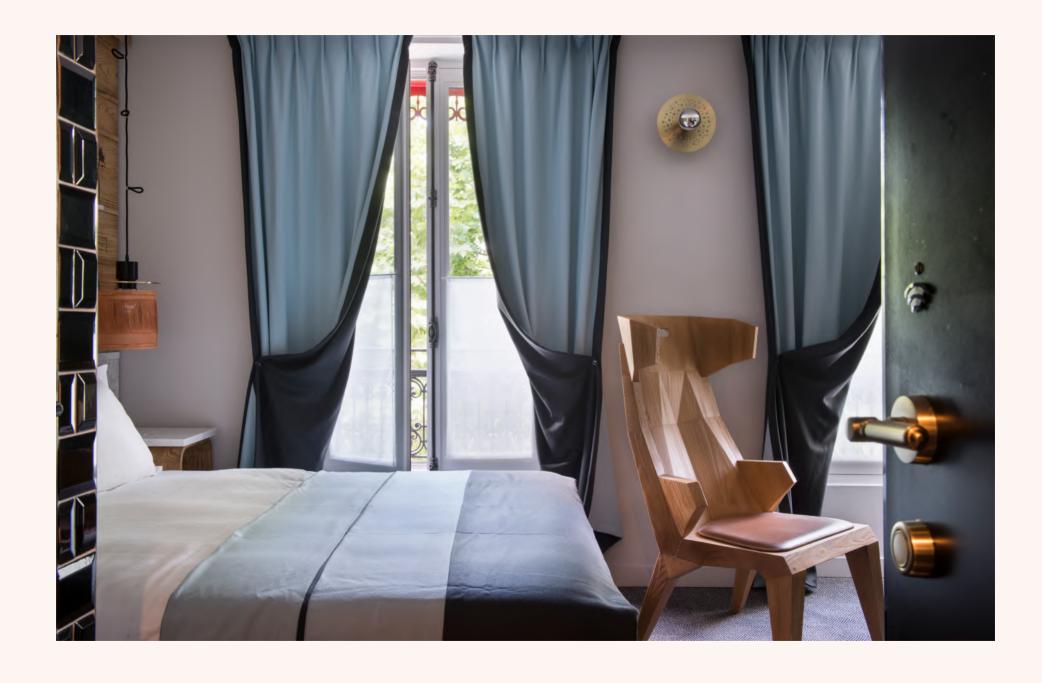

# The B.C. Design

Created for the parisian restaurant Le Boeuf Couronné, the B.C. Collection is the signature of their first hotel. Fabrice Ausset has therefore imposed himself to transcend the traditional codes of the Parisian brasserie and decline them over four floors, all bathed in light.

His expertise has allowed him to design everything to measure, declining from the walls to the smallest details, the vocabulary of an aesthetic universe that is both authentic and refined.

The raw spirit of breeding is never far away, engraved on the wooden headboards enhanced with marble, alongside the copper finishes that evoke the rustic and warm atmosphere of the inns of the old days. Mixing together noble materials that give us a cozy, refined and epicurean decor.

An element of French cultural heritage that Fabrice Ausset wanted to highlight by combining it with the best craftsmanship. Accomplices of all his projects, only them are able to translate his sense of decorative profusion through each material effect.