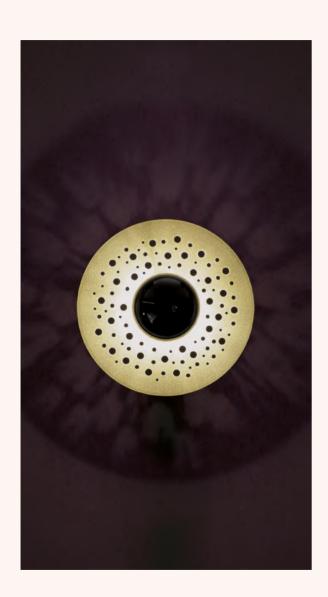

Limited serie and numbered edition Price on request

The Bœuf Couronné Collection wall light, B.C.A., creates discreet geometric shapes and patterns onto the wall.

The resulting light, indirect and deep, is as delicate as the perforated gleaming brass structure which diffuses it.

### Wall Light

09

H : 145,5 cm | D : 25 cm Made to measure

Available with different finishes
.Fir disc and brass
.Brass disc