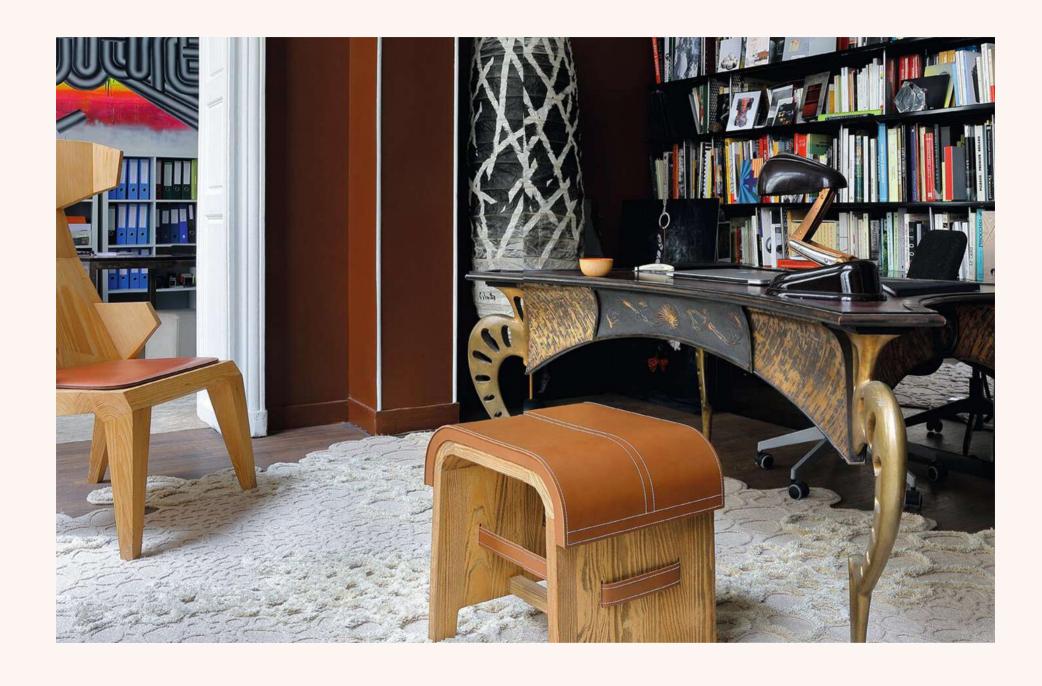

The B.C. armchair is a mixture of the solid fir wood's woody and resinous odour and the velvetiness of its leather-covered seat.

These matt materials translate into the authentic and rustic character of the B.C. Collection.

Limited serie and numbered edition Price on request

The B.C.B. benches are a mixture of the solid fir wood's woody and resinous odour and the velvetiness of its leather-covered seat.

These matt materials translate into the authentic and rustic character of the B.C. Collection.

Limited serie and numbered edition Price on request

The B.C.T. stool is a mixture of the solid fir wood's woody and resinous odour and the velvetiness of its leather-covered seat.

These matt materials translate into the authentic and rustic character of the B.C. Collection.