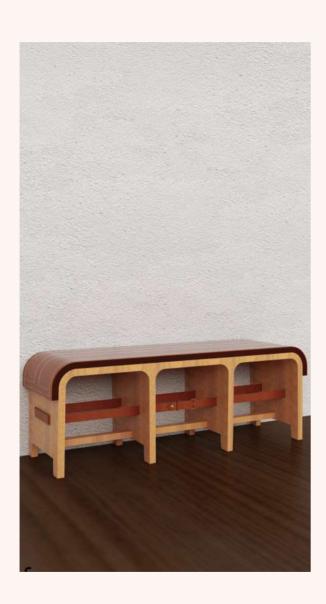

Limited serie and numbered edition Price on request

The B.C.B. benches are a mixture of the solid fir wood's woody and resinous odour and the velvetiness of its leather-covered seat.

These matt materials translate into the authentic and rustic character of the B.C. Collection.

.Structure in varnished fir wood

Bench 03

H: 48 cm | L: 129 cm | W: 40 cm H: 48 cm | L: 170 cm | W: 40 cm

Made to measure

. Varnished fir wood and leather Available with different finishes Burned pine wood and black granite from Zimbabwe Brushed natural Oregon pine and flamed granite from the

Mont-Blanc
Pine tinted in steel grey and white marble from Portugal
Brushed pine with matte finishes and felt and leather

Stool

04

H : 48 cm | L : 50 cm | W : 42 cm Made to measure

.Varnished fir wood and leather <u>Available with different finishes</u> .Burned pine wood and black granite from Zimbabwe .Brushed natural Oregon pine and flamed granite from the Mont-Blanc