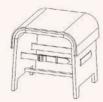

The B.C. armchair is a mixture of the solid fir wood's woody and resinous odour and the velvetiness of its leather-covered seat.

These matt materials translate into the authentic and rustic character of the B.C. Collection.

# Technical Files

Armchair 01

H : 120 cm | L : 67,3 cm | W : 62,3 cm Made to measure

.Structure in varnished fir wood .Seat sheathe in leather

Chair 02

H : 89,4 cm | L : 49,2 cm | W : 47,3 cm Made to measure