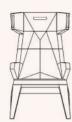

The B.C. armchair is a mixture of the solid fir wood's woody and resinous odour and the velvetiness of its leather-covered seat.

These matt materials translate into the authentic and rustic character of the B.C. Collection.

# Technical Files

Armchair 01

H : 120 cm | L : 67,3 cm | W : 62,3 cm Made to measure

.Structure in varnished fir wood .Seat sheathe in leather

Chair 02

H : 89,4 cm | L : 49,2 cm | W : 47,3 cm Made to measure