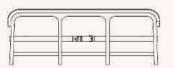

Limited serie and numbered edition Price on request

The B.C.B. benches are a mixture of the solid fir wood's woody and resinous odour and the velvetiness of its leather-covered seat.

These matt materials translate into the authentic and rustic character of the B.C. Collection.

.Structure in varnished fir wood

Bench 03

H: 48 cm | L: 129 cm | W: 40 cm H: 48 cm | L: 170 cm | W: 40 cm

Made to measure

. Varnished fir wood and leather Available with different finishes Burned pine wood and black granite from Zimbabwe Brushed natural Oregon pine and flamed granite from the