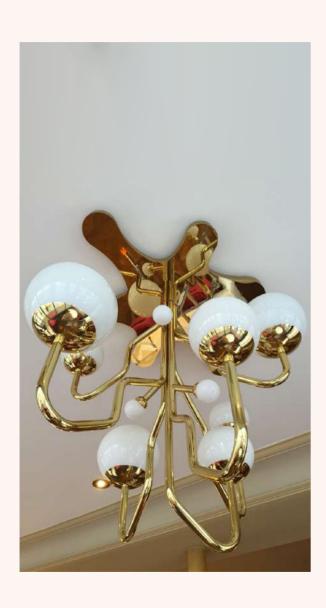

Limited serie and numbered edition Price on request

The golden pewter chandeliers of the B.C. Collection have adopted the aesthetics of the Art Déco period.

Their light and airy expressionist shapes, combined with the scattering opaline light diffusers, convey to each room a feeling of warmth and a timeless atmosphere.

### Chandelier

11

H: 87,9 cm | L: 75 cm | W: 76,5 cm H: 96,5 cm | L: 90 cm | W: 72 cm H: 113 cm | L: 105,5 cm | W: 67 cm Made to measure

.Structure in brass .Lamp in opal glass

52 53

fabrice ausset
Paris, France