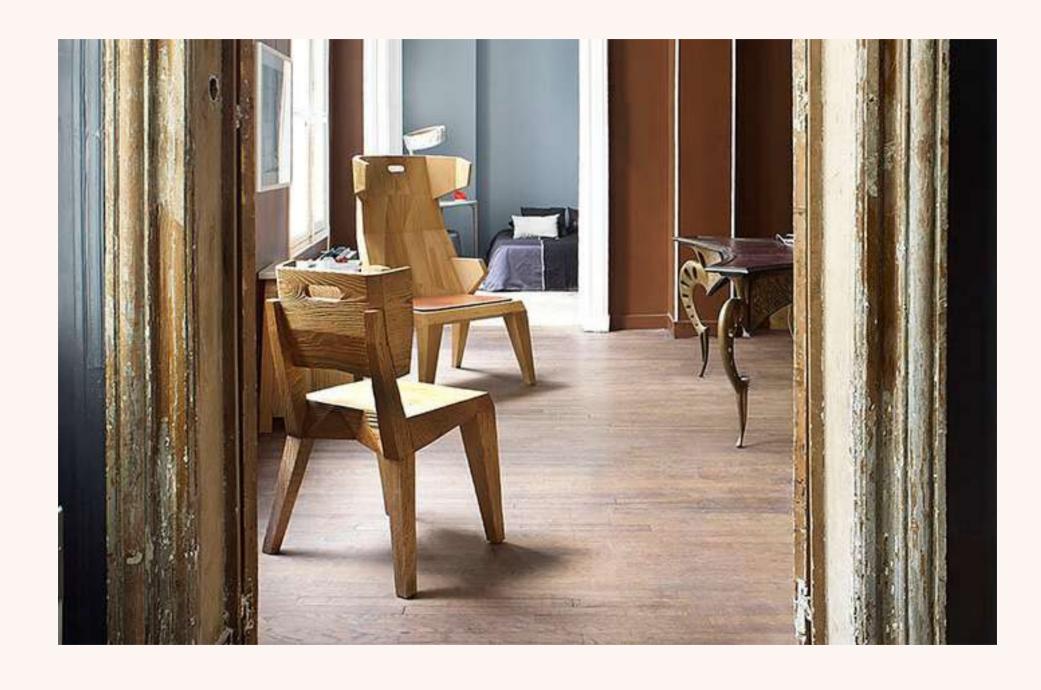

The B.C. armchair is a mixture of the solid fir wood's woody and resinous odour and the velvetiness of its leather-covered seat.

These matt materials translate into the authentic and rustic character of the B.C. Collection.

Limited serie and numbered edition Price on request

The matt fir wood composing the of B.C. chair translates into the rustic and authentic character of the B.C. Collection.

Through its raw material and its minimalist, modern and singular forms, it brings a special atmosphere, that spreads into the entire space.

# Technical Files

Armchair 01

H : 120 cm | L : 67,3 cm | W : 62,3 cm Made to measure

.Structure in varnished fir wood .Seat sheathe in leather

Chair 02

H : 89,4 cm | L : 49,2 cm | W : 47,3 cm Made to measure

.Structure in varnished fir wood

Bench 03

H: 48 cm | L: 129 cm | W: 40 cm H: 48 cm | L: 170 cm | W: 40 cm

Made to measure

. Varnished fir wood and leather Available with different finishes Burned pine wood and black granite from Zimbabwe Brushed natural Oregon pine and flamed granite from the