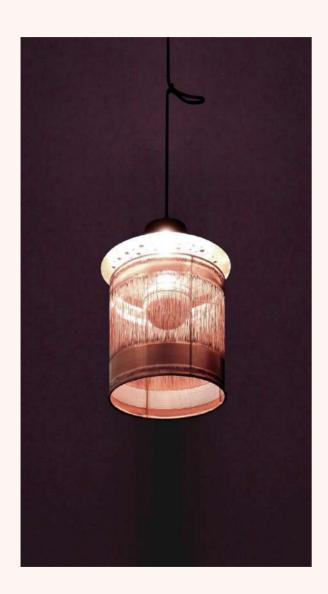

# Suspension Light

B.C.S. is a suspension light which unites an intricately braided brass and copper lampshade with a smoothly-polished perforated brass disc, to diffuse a patterned, soft and warm light.

### Suspension Light

80

D : 145,5 cm | W : 25 cm Made to measure

<u>Available with different finishes</u>
.Disc in fir, brass and copper wires