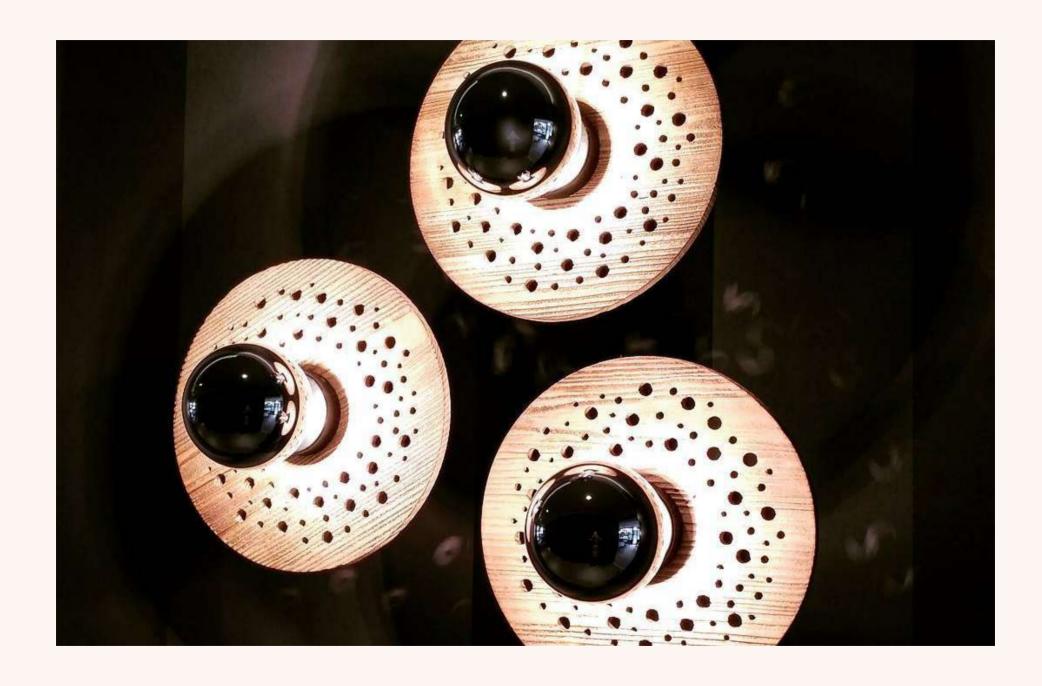

### Suspension Light

80

D : 145,5 cm | W : 25 cm Made to measure

<u>Available with different finishes</u>
.Disc in fir, brass and copper wires