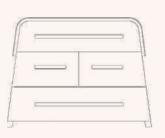

Limited serie and numbered edition Price on request

The dresser B.C. imposes the character of solid fir, while remaining elegant and accurate in all its details.

Whatever the combination of materials, their power gives this piece a strong identity.

Dresser

06

H : 96 cm | L : 110 cm | W : 58.5 cm Made to measure

.Varnished fir wood and leather
<u>Available with different finishes</u>
.Burned pine wood and black granite from Zimbabwe
.Brushed natural Oregon pine and flamed granite from the
Mont-Blanc

Mont-Blanc
Pine tinted in steel grey and white marble from Portugal
Brushed pine with matte finishes and felt and leather

50 51