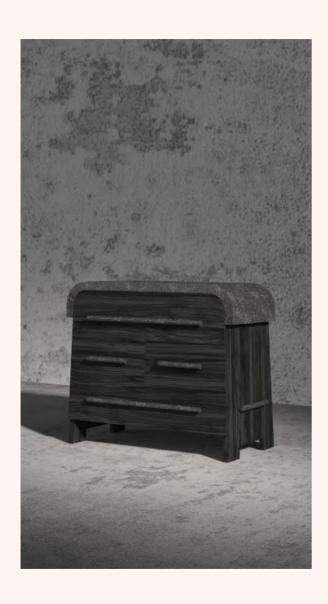

## Bedside Table

07

This piece consists of two noble materials.

They are shown without artifice in the form of a discreet, but dignified, bedside.

The marble slab, unexpected in this collection, finally shows itself as necessary or even essential thanks to the purity of its appearance.