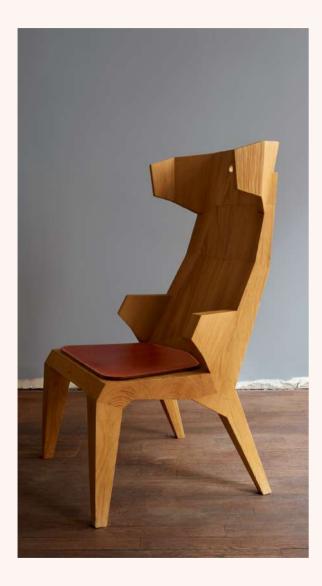

The B.C. armchair is a mixture of the solid fir wood's woody and resinous odour and the velvetiness of its leather-covered seat.

These matt materials translate into the authentic and rustic character of the B.C. Collection.

# Technical Files

Armchair 01

H : 120 cm | L : 67,3 cm | W : 62,3 cm Made to measure

.Structure in varnished fir wood .Seat sheathe in leather

Chair 02

H : 89,4 cm | L : 49,2 cm | W : 47,3 cm Made to measure