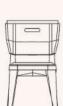

Limited serie and numbered edition Price on request

The matt fir wood composing the of B.C. chair translates into the rustic and authentic character of the B.C. Collection.

Through its raw material and its minimalist, modern and singular forms, it brings a special atmosphere, that spreads into the entire space.

# Technical Files

Armchair 01

H : 120 cm | L : 67,3 cm | W : 62,3 cm Made to measure

.Structure in varnished fir wood .Seat sheathe in leather

Chair 02

H : 89,4 cm | L : 49,2 cm | W : 47,3 cm Made to measure