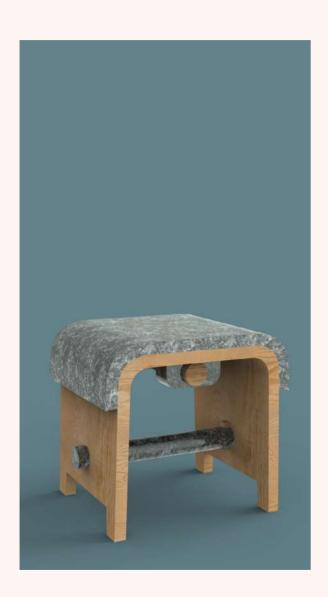

Limited serie and numbered edition Price on request

The B.C.T. stool is a mixture of the solid fir wood's woody and resinous odour and the velvetiness of its leather-covered seat.

These matt materials translate into the authentic and rustic character of the B.C. Collection.

Mont-Blanc
Pine tinted in steel grey and white marble from Portugal
Brushed pine with matte finishes and felt and leather

Stool

04

H : 48 cm | L : 50 cm | W : 42 cm Made to measure

.Varnished fir wood and leather <u>Available with different finishes</u> .Burned pine wood and black granite from Zimbabwe .Brushed natural Oregon pine and flamed granite from the Mont-Blanc

Pine tinted in steel grey and white marble from Portugal
Brushed pine with matte finishes and felt and leather

Hanging Rail

05

H : 188,5cm | L : 74 cm | W : 50 cm Made to measure

.Structure in stainless-steel frame .Shelf in wood