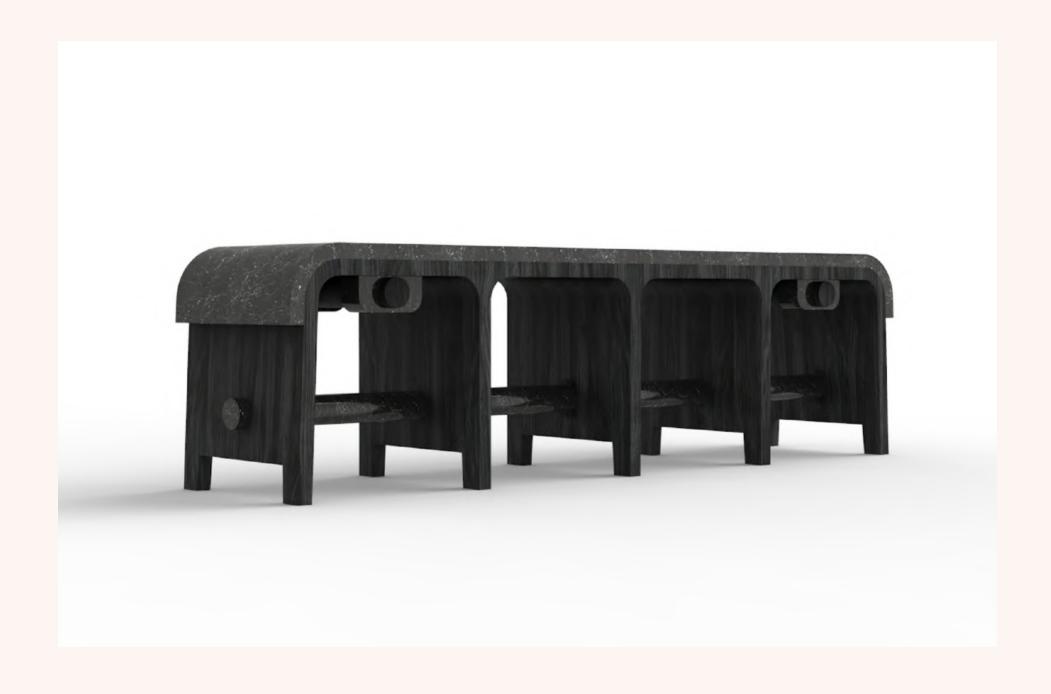

Limited serie and numbered edition Price on request

The B.C.B. benches are a mixture of the solid fir wood's woody and resinous odour and the velvetiness of its leather-covered seat.

These matt materials translate into the authentic and rustic character of the B.C. Collection.

.Structure in varnished fir wood

Bench 03

H: 48 cm | L: 129 cm | W: 40 cm H: 48 cm | L: 170 cm | W: 40 cm

Made to measure

. Varnished fir wood and leather Available with different finishes Burned pine wood and black granite from Zimbabwe Brushed natural Oregon pine and flamed granite from the

Mont-Blanc
Pine tinted in steel grey and white marble from Portugal
Brushed pine with matte finishes and felt and leather

Stool

04

H : 48 cm | L : 50 cm | W : 42 cm Made to measure

.Varnished fir wood and leather <u>Available with different finishes</u> .Burned pine wood and black granite from Zimbabwe .Brushed natural Oregon pine and flamed granite from the Mont-Blanc