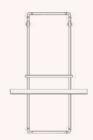

Limited serie and numbered edition Price on request

The B.C. hanging rail evokes a provincial and rural universe.

The relationship between the materials, both warm and raw, reflects the rustic spirit of the collection.

Pine tinted in steel grey and white marble from Portugal
Brushed pine with matte finishes and felt and leather

Hanging Rail

05

H : 188,5cm | L : 74 cm | W : 50 cm Made to measure

.Structure in stainless-steel frame .Shelf in wood