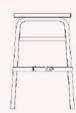

Limited serie and numbered edition Price on request

The B.C.T. stool is a mixture of the solid fir wood's woody and resinous odour and the velvetiness of its leather-covered seat.

These matt materials translate into the authentic and rustic character of the B.C. Collection.

Mont-Blanc
Pine tinted in steel grey and white marble from Portugal
Brushed pine with matte finishes and felt and leather

Stool

04

H : 48 cm | L : 50 cm | W : 42 cm Made to measure

.Varnished fir wood and leather <u>Available with different finishes</u> .Burned pine wood and black granite from Zimbabwe .Brushed natural Oregon pine and flamed granite from the Mont-Blanc