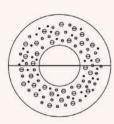

# Suspension Light

B.C.S. is a suspension light which unites an intricately braided brass and copper lampshade with a smoothly-polished perforated brass disc, to diffuse a patterned, soft and warm light.

### Suspension Light

80

D : 145,5 cm | W : 25 cm Made to measure

<u>Available with different finishes</u>
.Disc in fir, brass and copper wires