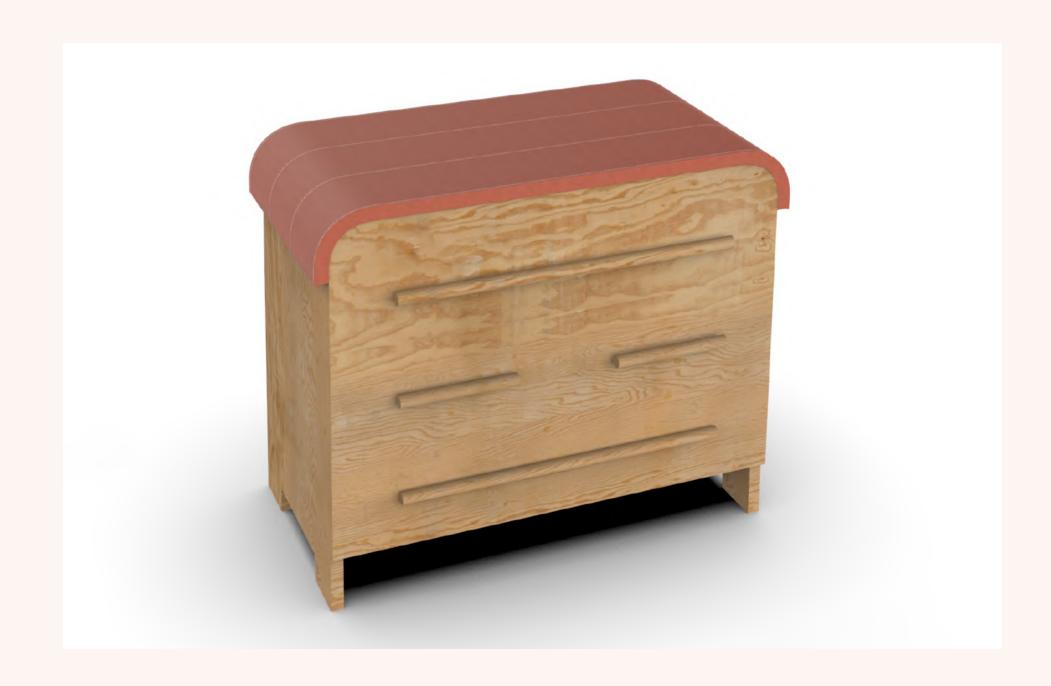

Limited serie and numbered edition Price on request

The dresser B.C. imposes the character of solid fir, while remaining elegant and accurate in all its details.

Whatever the combination of materials, their power gives this piece a strong identity.

Dresser

06

H : 96 cm | L : 110 cm | W : 58.5 cm Made to measure

.Varnished fir wood and leather
<u>Available with different finishes</u>
.Burned pine wood and black granite from Zimbabwe
.Brushed natural Oregon pine and flamed granite from the
Mont-Blanc

Mont-Blanc
Pine tinted in steel grey and white marble from Portugal
Brushed pine with matte finishes and felt and leather

50 51