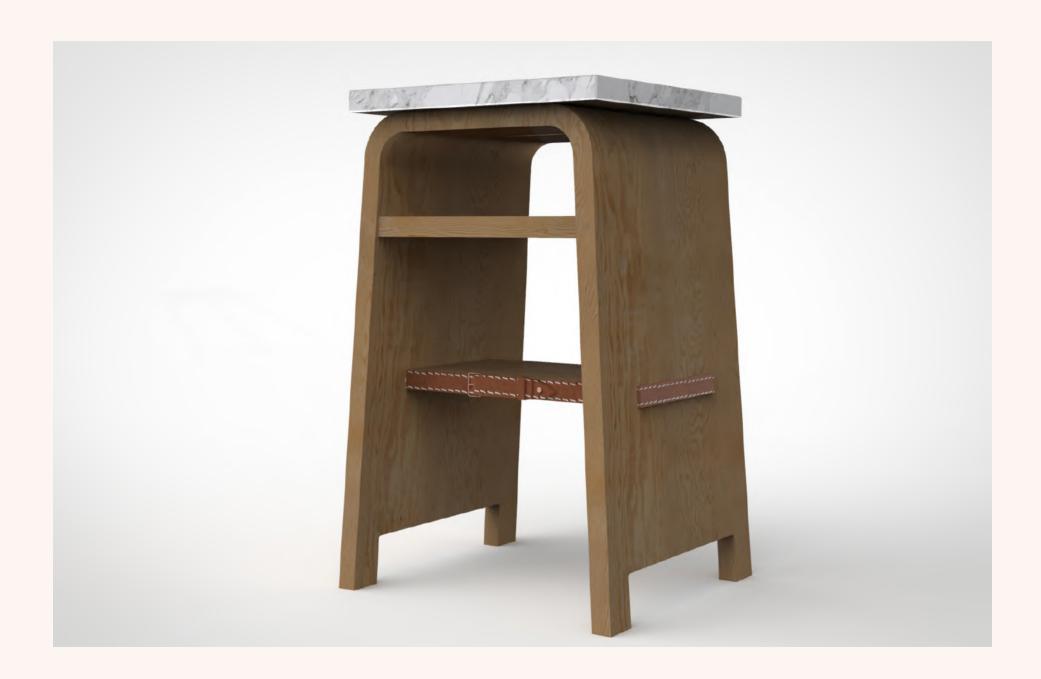

## Bedside Table

07

This piece consists of two noble materials.

They are shown without artifice in the form of a discreet, but dignified, bedside.

The marble slab, unexpected in this collection, finally shows itself as necessary or even essential thanks to the purity of its appearance.

### Bedside Table 07

H : 70 cm | L : 45 cm | W : 40 cm Made to measure

.Structure in varnished fir wood .Tray in white marble