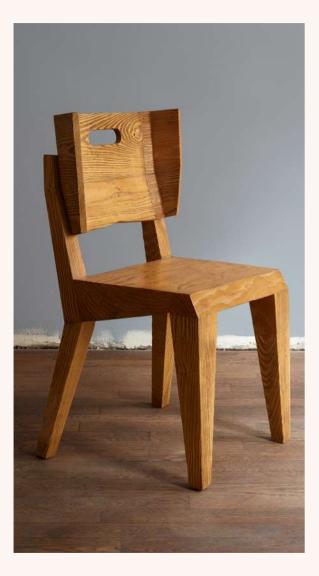

Limited serie and numbered edition Price on request

The matt fir wood composing the of B.C. chair translates into the rustic and authentic character of the B.C. Collection.

Through its raw material and its minimalist, modern and singular forms, it brings a special atmosphere, that spreads into the entire space.

# Technical Files

Armchair 01

H : 120 cm | L : 67,3 cm | W : 62,3 cm Made to measure

.Structure in varnished fir wood .Seat sheathe in leather

Chair 02

H : 89,4 cm | L : 49,2 cm | W : 47,3 cm Made to measure

.Structure in varnished fir wood

Bench 03

H: 48 cm | L: 129 cm | W: 40 cm H: 48 cm | L: 170 cm | W: 40 cm

Made to measure

. Varnished fir wood and leather Available with different finishes Burned pine wood and black granite from Zimbabwe Brushed natural Oregon pine and flamed granite from the