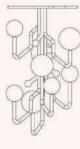

Limited serie and numbered edition Price on request

The golden pewter chandeliers of the B.C. Collection have adopted the aesthetics of the Art Déco period.

Their light and airy expressionist shapes, combined with the scattering opaline light diffusers, convey to each room a feeling of warmth and a timeless atmosphere.

### Chandelier

11

H: 87,9 cm | L: 75 cm | W: 76,5 cm H: 96,5 cm | L: 90 cm | W: 72 cm H: 113 cm | L: 105,5 cm | W: 67 cm Made to measure

.Structure in brass .Lamp in opal glass

52 53

fabrice ausset
Paris, France