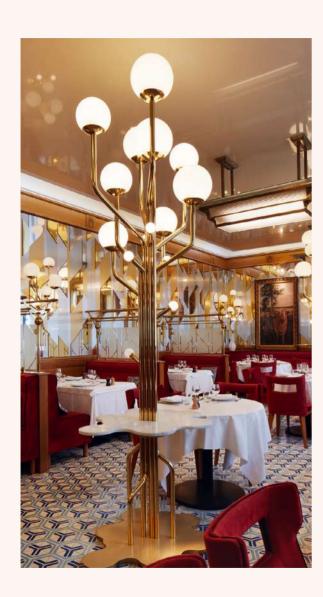

Limited serie and numbered edition Price on request

The golden pewter chandeliers of the B.C. Collection have adopted the aesthetics of the Art Déco period.

Their light and airy expressionist shapes, combined with the scattering opaline light diffusers, convey to each room a feeling of warmth and a timeless atmosphere.

### Chandelier

11

H: 87,9 cm | L: 75 cm | W: 76,5 cm H: 96,5 cm | L: 90 cm | W: 72 cm H: 113 cm | L: 105,5 cm | W: 67 cm Made to measure

.Structure in brass .Lamp in opal glass

52 53

fabrice ausset
Paris, France