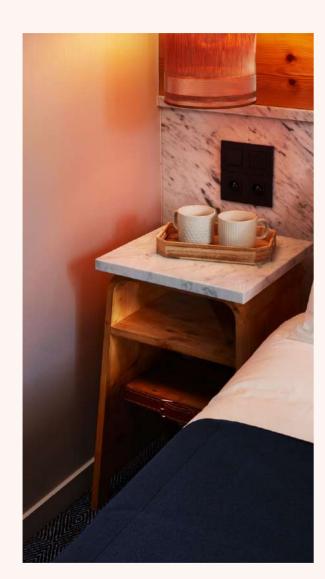

## Bedside Table

07

This piece consists of two noble materials.

They are shown without artifice in the form of a discreet, but dignified, bedside.

The marble slab, unexpected in this collection, finally shows itself as necessary or even essential thanks to the purity of its appearance.

### Bedside Table 07

H : 70 cm | L : 45 cm | W : 40 cm Made to measure

.Structure in varnished fir wood .Tray in white marble