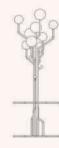

Limited serie and numbered edition Price on request

The golden pewter light-stands and light-suspensions of the B.C. Collection have adopted the aesthetics of the Art Déco period.

Their light and airy expressionist shapes, combined with the scattering opaline light diffusers, convey to each room a feeling of warmth and a timeless atmosphere.

### Light Stand

10

H : 295 cm | L : 102 cm | W : 70 cm Made to measure

.Structure in brass and marble .Lamp in opal glass